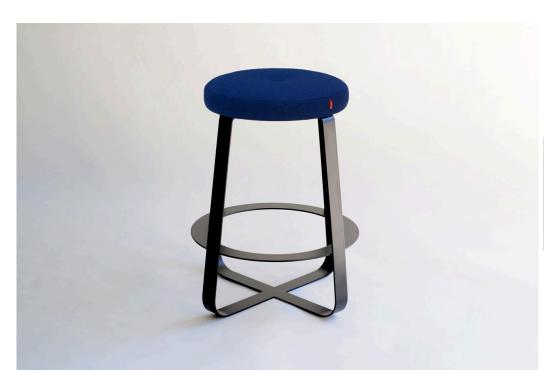

#### **DESCRIPTION**

Primi Stools bring a new language to the archetypal stool. Like its low stool counterpart, Primi stools are offered with CNC carved solid walnut or white ash, or fully upholstered tops for added comfort.

### ADDITIONAL INFORMATION

**FINISHES** 

Flat or gloss black or white powder coat

**DIMENSIONS** 

Bar Stool: Ø 21 1/2" x H 29"

Counter Stool: Dia 21 1/2" H 25"

## UPHOLSTERY

May be sourced COM (1 yard requirement) or COL (18 sq ft). Pricing is COM; please inquire for suggested fabrics and add \$15 for leather or suede.

SPEC SHEET