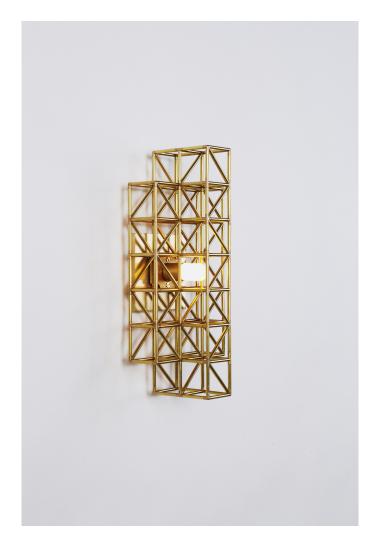

## **Gridlock Sconce - 193**

Philippe Malouin

## **DESCRIPTION**

Raw and unpretentious, Gridlock is a series of lamps in the style of the Brutalist movement. Gridlock feels industrial in its straightforward, platonic forms and the repetitive efficiency of the grid; however, it is assembled entirely by hand from thousands of tiny parts. Philippe Malouin's tribute to the industry-inspired, labour-saving dreams of modernism is paid for in toil.

## ADDITIONAL INFORMATION

MATERIALS: Brass, Steel

FINISHES: Raw Brass or Nickel

DIMENSIONS: H 14in/36cm W 6in/16cm x D 5in/12cm

WEIGHT: 5lb/2kg

LAMPING:

120V - 25 Watt G9 halogen - G9 Socket - 25 Watts - 260 lumens - 2700K