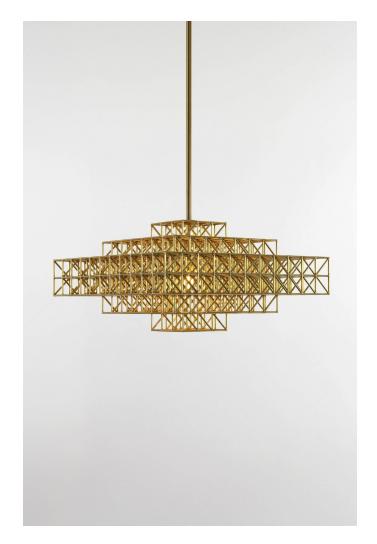

## **Gridlock Pendant - 1912**

Philippe Malouin

## **DESCRIPTION**

Raw and unpretentious, Gridlock is a series of lamps in the style of the Brutalist movement. Gridlock feels industrial in its straightforward, platonic forms and the repetitive efficiency of the grid; however, it is assembled entirely by hand from thousands of tiny parts. Philippe Malouin's tribute to the industry-inspired, labour-saving dreams of modernism is paid for in toil.

## ADDITIONAL INFORMATION

MATERIALS: Brass, steel

FINISHES: Raw Brass or Nickel

DIMENSIONS: L 22in/56cm W 22in/56cm H 13in/32cm

WEIGHT: 22lb/10kg

LAMPING: 120V/240V - 60 Watt G9 halogen - G9 Socket - 60 Watts - 800 lumens - 2700K