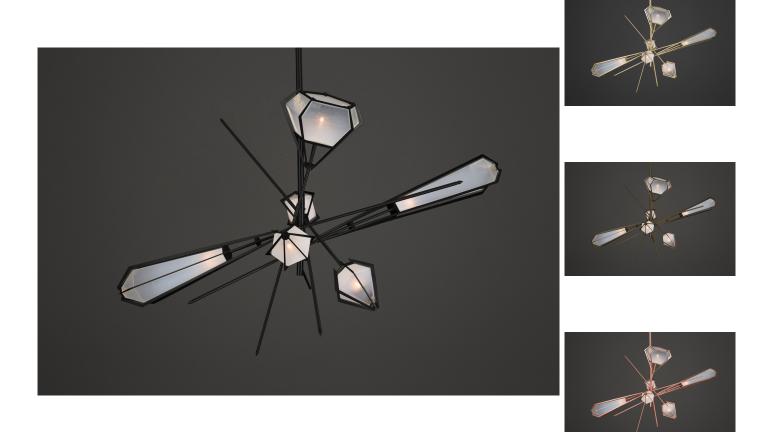

## DESCRIPTION

twentieth

Elegant sculptural light-fixture inspired by jewelry design featuring a mold-blown glass gem in a chic metallic setting to create an asymmetrical starburst of light.

HARLOW is available in various color ways, and held in a metallic frame referencing a prong setting, the alabaster glass makes for a beautiful diffuser of soft light, while the prong-inspired hardware adds glamour to each fixture.

## ADDITIONAL INFORMATION

CANOPY: Standard 5" canopy

FINISHES: Blackened Steel, Satin Brass, Satin Copper, Satin Nickel GLASS: Alabaster White, Smoked Gray DIMENSIONS: 33" x 67" x 40" H + stem WEIGHT: 75 lbs LAMPING: 12V 6 Watt LED bulb (included) CABLE LENGTH: 3", 6", 9" or 12" (additional lengths can be available upon request) LED DRIVER: E60R12DC (110V) / UVC50TD (220V)