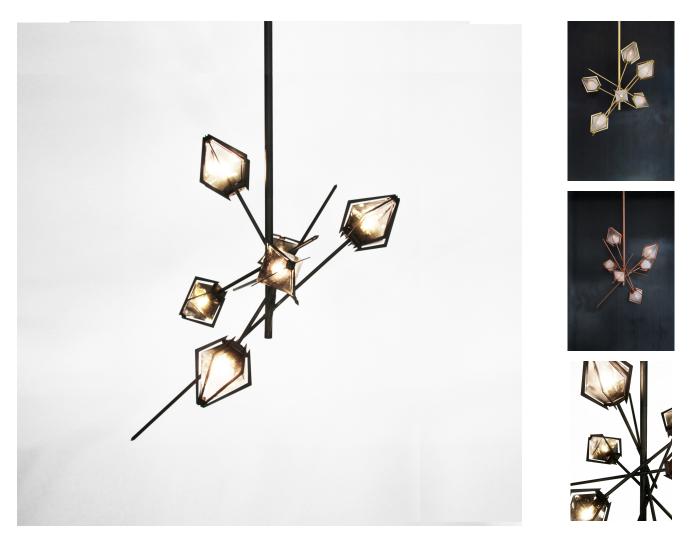

## **Harlow Small Chandelier**

Gabriel Scott

## DESCRIPTION

twentieth

Elegant sculptural light-fixture inspired by jewelry design featuring a mold-blown glass gem in a chic metallic setting to create an asymmetrical starburst of light.

HARLOW is available in various color ways, and held in a metallic frame referencing a prong setting, the alabaster glass makes for a beautiful diffuser of soft light, while the prong-inspired hardware adds glamour to each fixture.

All Gabriel Scott pieces are handmade in Canada.

FINISHES: Blackened Steel, Satin Brass, Satin Copper, Satin Nickel GLASS: Alabaster White, Smoked Gray DIMENSIONS: 36" D x 36" H + stem WEIGHT: 55 lbs LAMPING: 12V 6 Watt LED bulb (included) CABLE LENGTH: 3", 6", 9" or 12" (additional lengths are available up request) LED DRIVER: E60R12DC (110V) / UVC50TD (220V)