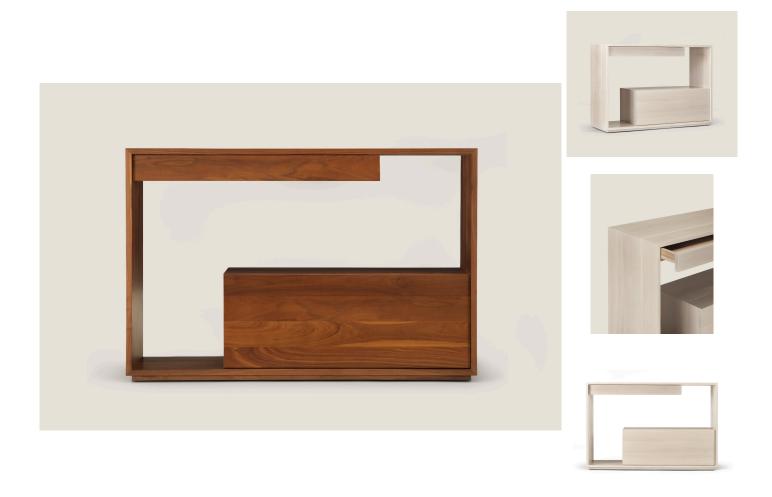

#### **DESCRIPTION**

The Lineground console features solid timber construction, mortise-and-tenon joinery, and mitered corners with matched seams/waterfall edges. Drawers are maple timber with cork-lined bottoms with soft-closing concealed runners and recessed, integral pulls. There are 3 standard models: L31 and L32 have two drawers; and L33 has 4 drawers. Custom sizes, configurations, and materials are available. Residential or contract use.

#### **FINISHES**

Timber: White Ash Natural, White Ash Grey, White Ash Ebonized, White Ash Whitewashed, Walnut Natural

## **DIMENSIONS**

L32: W: 48/122 x D: 15/38 x H: 32/81

SPEC SHEET