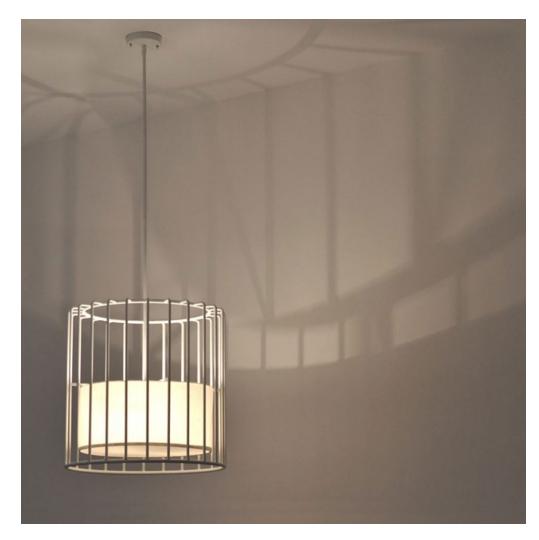

## **DESCRIPTION**

The Inner Beauty Chandeliers capture the powerful gesture first introduced by the Inner Beauty Floor Lamps. The classical cylindrical shape, shade, and diffuser can be used as a single centerpiece or multiples to create a filtered yet focused lighting solution.

## ADDITIONAL INFORMATION

**FINISHES** 

Smoked Brass, Polished Chrome, Burnt Copper, Gloss or Flat Black or White Powder Coat

**DIMENSIONS** 

Dia 22" x H 22"

**LAMPING** 

2 Medium (E26) Porcelain sockets

SHADE

Includes white inner linen shade; black available for an additional \$120

NOTE: Maybe sourced UL listed for an additional \$200

SPEC SHEET