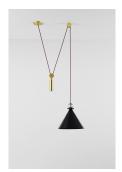

#### DESCRIPTION

Ladies & Gentlemen Studio for Roll and Hill.

Shape Up is a versatile lighting series celebrating geometric shapes. These playful collages upend traditional notions of symmetry in favor of a dynamic spatial harmony. The collection's abstracted shades are networked via connecting cords and hubs. The resulting modular system allows the shapes to be suspended and composed in response to a space's architecture and function.

#### FINISHES:

Metal Shade: Blackened steel, brushed brass, brushed copper

Cord Colors: Currant, black

DIMENSIONS: Overall dimensions variable.

Shade: L 13.5in/34cm x W 13.5in/34cm x H 13in/33cm

WEIGHT: Fixture: 10lb/4.5kg