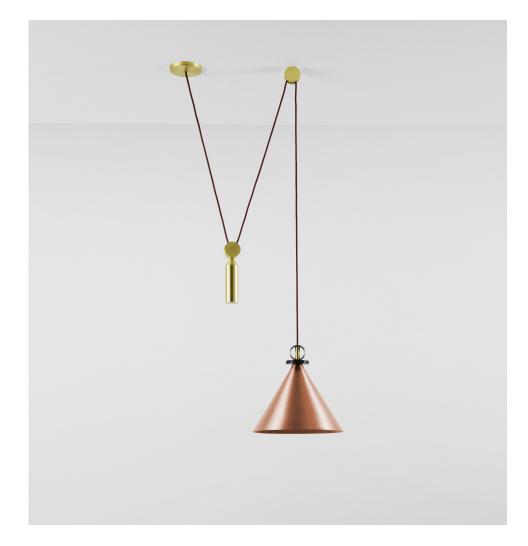

#### DESCRIPTION

Ladies & Gentlemen Studio for Roll and Hill.

Shape Up is a versatile lighting series celebrating geometric shapes. These playful collages upend traditional notions of symmetry in favor of a dynamic spatial harmony. The collection's abstracted shades are networked via connecting cords and hubs. The resulting modular system allows the shapes to be suspended and composed in response to a space's architecture and function.

#### FINISHES:

Metal Shade: Blackened steel, brushed brass, brushed copper

Cord Colors: Currant, black

DIMENSIONS: Overall dimensions variable.

Shade: L 13.5in/34cm x W 13.5in/34cm x H 13in/33cm

WEIGHT: Fixture: 10lb/4.5kg

LAMPING: 120V/240V LED - G4 Sockets - 2.6 Watt, 12V LED - 2.6 Watts - 30 lumens - 2700K

SUSPENSION: 12-foot fabric cord. Length can be adjusted on site

CANOPY: 5-inch round in brushed brass

HANGING HARDWARE: 2 1/2-inch vertical round in brushed brass