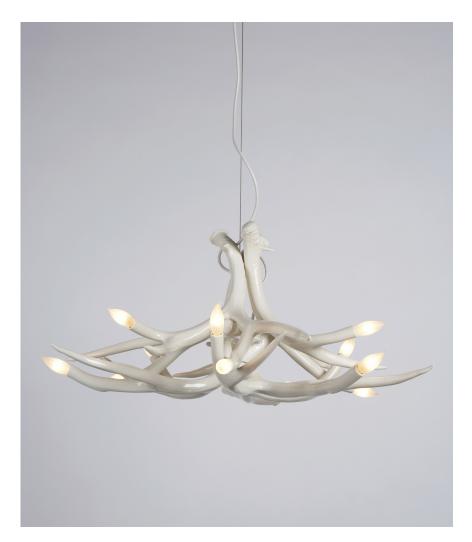

## **Superordinate Antler Chandelier - 6 Antlers**

Jason Miller

## **DESCRIPTION**

The Superordinate Antler Lamps, designed in 2003, have become influential in breaking the rigidness of contemporary modernism and initiating the back to nature movement in design. The natural environment offers such a breadth of beautiful forms, why not bring it indoors? The Superordinate Antlers are nature, made better.

ADDITIONAL INFORMATION

MATERIALS: Ceramic

FINISHES: White, black, chrome, gold

DIMENSIONS: Dia 34in/87cm x H 15in/39cm

WEIGHT: 11lb/5kg

LAMPING:

120V - E12 Socket - 12 x 25 Watt flame tip candelabra base - 300 Watts - 2400 lumens - 2700K (bulbs included)