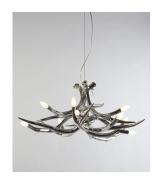

## **Superordinate Antler Chandelier - 6 Antlers**

Jason Miller

## **DESCRIPTION**

The Superordinate Antler Lamps, designed in 2003, have become influential in breaking the rigidness of contemporary modernism and initiating the back to nature movement in design. The natural environment offers such a breadth of beautiful forms, why not bring it indoors? The Superordinate Antlers are nature, made better.

ADDITIONAL INFORMATION

MATERIALS: Ceramic

FINISHES: White, black, chrome, gold

DIMENSIONS: Dia 34in/87cm x H 15in/39cm

WEIGHT: 11lb/5kg

LAMPING:

120V - E12 Socket - 12 x 25 Watt flame tip candelabra base - 300 Watts - 2400 lumens - 2700K (bulbs included)