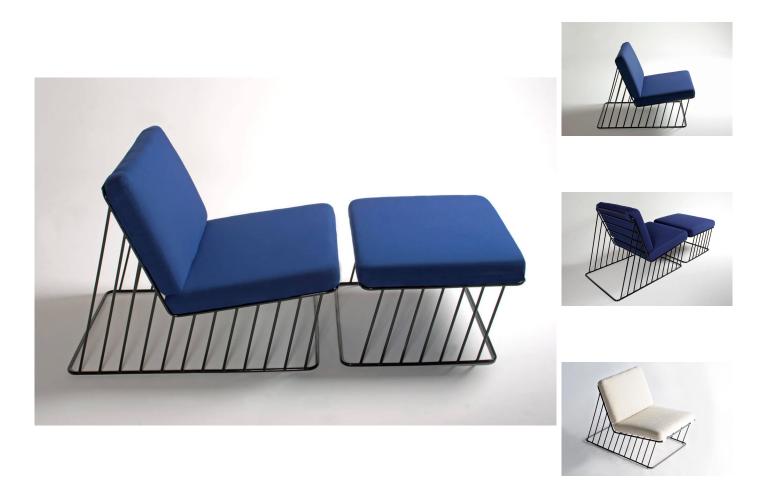

# Wired Italic Lounge Chair & Ottoman (Outdoor) Phase Design

#### DESCRIPTION

The Wired Italic Lounge takes its cues from the Wired Family yet the spokes are all angled forward- thus the name Italic. This juxtaposition between the forward-leaning spokes and angled back creates a unique and dynamic dialogue between the forms. Lounge and ottoman can be purchased individually or as a pair.

#### DIMENSIONS

Chair: W 25 1/2" x D 39 1/2" x H 29"

Ottoman: W 25 1/2" x D 25" x H 15"