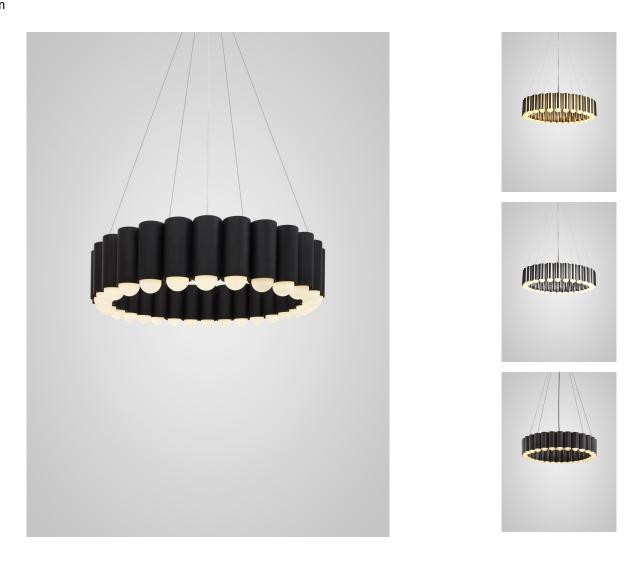

#### DESCRIPTION

Inspired by the merry-go-round ride of a traditional British fairground, Carousel is a pendant light with a heavyweight presence that floats gently in space. Cylinders of gold, chrome, gunmetal or black each house an inset LED lighting element resulting in a spectacular yet playful ring of light.

Carousel is suspended from a matching finish circular ceiling plate by steel suspension wires with a single clear cable.

#### ADDITIONAL INFORMATION

MATERIALS: Steel, glass

FINISHES: Polished Gold, Polished Chrome, Polished Gunmetal, Matte Black

DIMENSIONS: H 14cm x Dia 60cm / H 5.5 in x Dia 23.625 in

CABLE: 310cm / 122 in, transparent casing