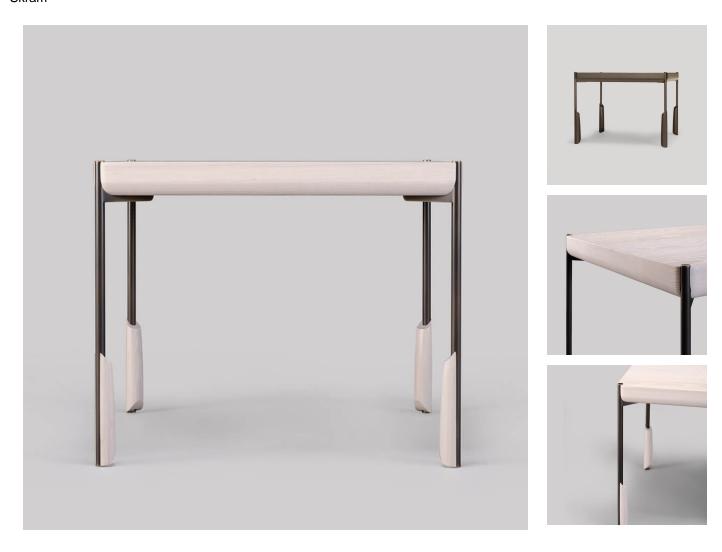

#### **DESCRIPTION**

Altai collection cocktail tables are offered in 3 standard models. Features include a solid 2.5" thick timber top with reverse bullnose edge profile and Altai's signature leg design in metal and carved timber. This product is suitable for use in residential or design-driven contract environments. Please contact sales@twentieth.net for custom size, material, and configuration options.

## **FINISHES**

Timber: White Ash Natural, White Ash Grey, White Ash Ebonized, White Ash Whitewashed, Walnut Natural Natural Metal: Gunmetal Steel, Brushed Stainless Steel, Dark Rubbed Bronze, Natural Bronze

Matte Opaque Metal: Charcoal, Black, White, or Custom

**DIMENSIONS** 

A07 | 36" W x 36" D x 18" H

Please contact sales@twentieth.net for pricing on Brushed Stainless Steel and Rubbed Bronze finishes

SPEC SHEET