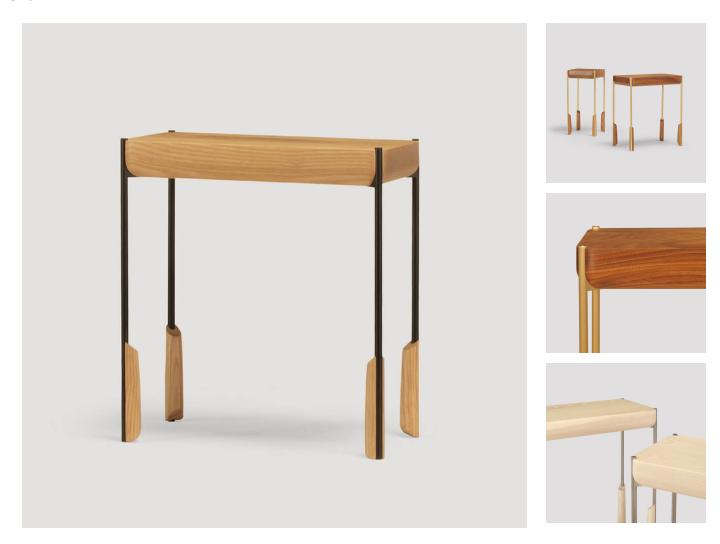

#### **DESCRIPTION**

Altai side tables are offered in 2 standard models. Features include a solid 2.5" thick timber top with reverse bullnose edge profile and Altai's signature leg design in metal and carved timber. This product is suitable for use in residential or design-driven contract environments. Please contact sales@twentieth.net for custom size, material, and configuration options.

## **FINISHES**

Timber: White Ash Natural, White Ash Grey, White Ash Ebonized, White Ash Whitewashed, Walnut Natural

Natural Metal: Gunmetal Steel, Brushed Stainless Steel, Dark Rubbed Bronze, Natural Bronze Matte Opaque Metal: Charcoal, Black, White, or Custom

DIMENSIONS A01| 10" W x 10" D x 18" H A04 | 20" W x 20" D x 18" H

Please contact sales@twentieth.net for pricing on Brushed Stainless Steel and Rubbed Bronze finishes

SPEC SHEET