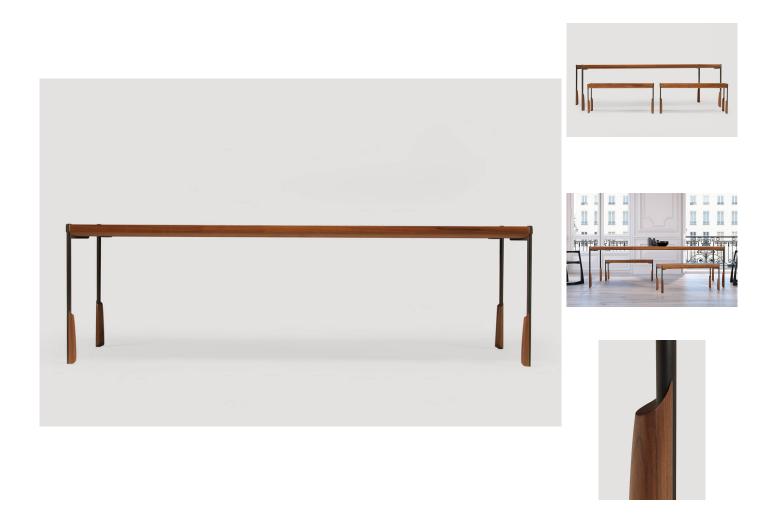

#### **DESCRIPTION**

Altai collection dining tables are offered in 2 standard models. Features include a solid 2.5" thick timber top with reverse bullnose edge profile and Altai's signature leg design in metal and carved timber. 1" x .5" steel 'strongbacks' (recessed into the table underside to control seasonal movement) are standard on this and all large Skram tables. Contact sales@twentieth.net for custom size, material, and configuration options.

## **FINISHES**

Timber: White Ash Natural, White Ash Grey, White Ash Ebonized, White Ash Whitewashed, Walnut Natural

Natural Metal: Gunmetal Steel, Brushed Stainless Steel, Dark Rubbed Bronze, Natural Bronze Matte Opaque Metal: Charcoal, Black, White, or Custom

**DIMENSIONS** 

A21 | 100" W x 42" D x 29" H

Please contact sales@twentieth.net for pricing on Brushed Stainless Steel and Rubbed Bronze finishes

SPEC SHEET