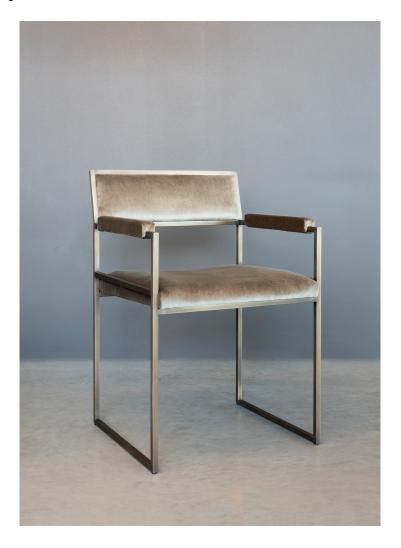

#### **DESCRIPTION**

Inspired by minimalist design but engineered for maximum comfort, the Lineaire seating series is as elegant as it is practical. Collection consists of arm chair, side chair, counter stool, and bar stool versions – please contact for availability.

#### ADDITIONAL INFORMATION

**MATERIALS** 

Bronze Plated Steel, Natural Upholstery Materials, Fabric

**DIMENSIONS** 

### 31" H x 22.5" W x 21.5" D | 18.75" Seat H | 26" Arm H