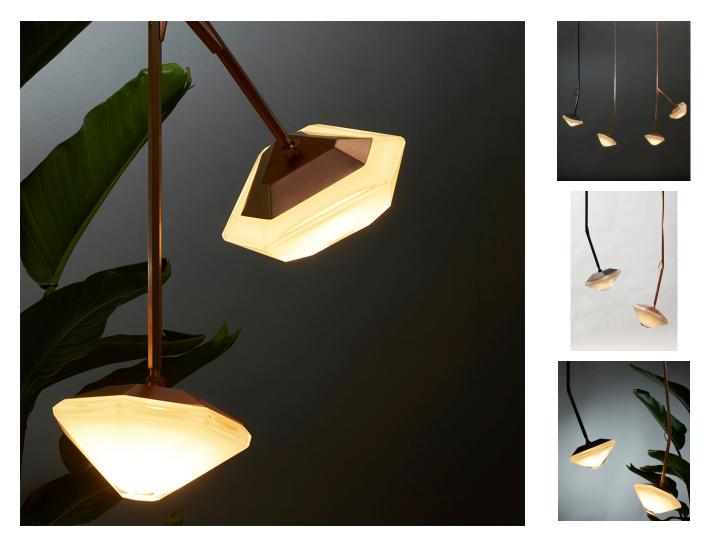

## DESCRIPTION

The Myriad series is the newest addition to the GABRIEL SCOTT lighting family. Inspired by nature's bioluminescent organisms, this modular series is made up of the brand's signature double-blown glass and satin metallic hardware. Its articulated stems carry the soft-lit pivoting heads to create a delicate, asymmetric and ever-changing silhouette.

These fine, jewel-like fixtures are offered in assorted arrangements and available in various metal and glass finishes.

All Gabriel Scott pieces are handmade in Canada.

sales@twentieth.net

## ADDITIONAL INFORMATION

FINISHES: Blackened Steel, Satin Brass, Satin Copper, Satin Nickel

GLASS: Alabaster White, Soft Pink

DIMENSIONS:

Single 8" x 7" x 13" H + stem

Double 12" x 7" x 17" H + stem

WEIGHT: 30 lbs (double pendant)