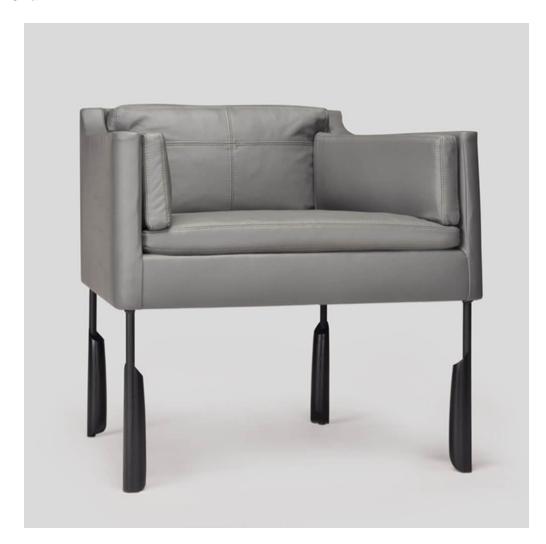

# **Altai Easy Chair**

Skram

#### **DESCRIPTION**

The altai easy chair is constructed with a solid hardwood frame with reinforced mortise-and-tenon joinery. Clients may specify upholstery (standard or COM/COL), timber for leg element, and metal material/finish options. Cushions feature down fill and double-needle stitching. This item is suitable for contract or residential use.

#### **DIMENSIONS**

A40 | 27.5" W x 26" D x 17" H - 18.5" SH

Please contact sales@twentieth.net for pricing on Brushed Stainless Steel and Rubbed Bronze finishes

SPEC SHEET