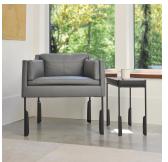

# **Altai Easy Chair**

Skram

#### **DESCRIPTION**

The altai easy chair is constructed with a solid hardwood frame with reinforced mortise-and-tenon joinery. Clients may specify upholstery (standard or COM/COL), timber for leg element, and metal material/finish options. Cushions feature down fill and double-needle stitching. This item is suitable for contract or residential use.