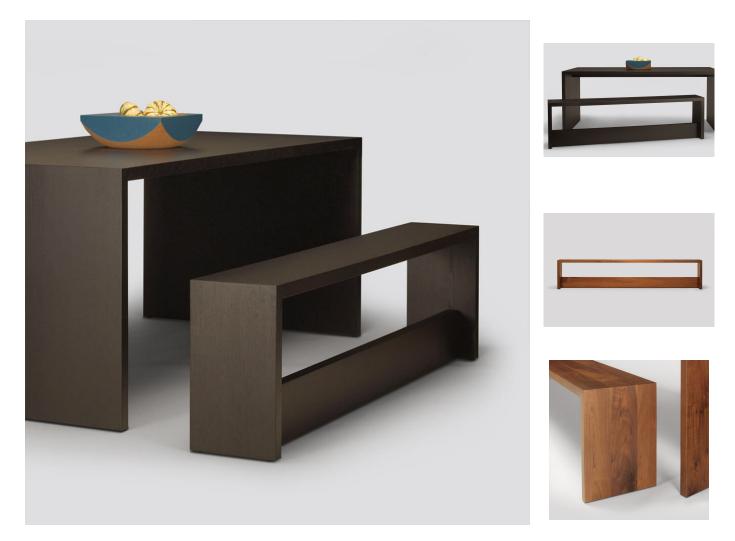

## **Lineground Bench**

Skram

#### DESCRIPTION

The Lineground bench is available in 3 standard models. The product may be used independently or as a companion to the Lineground community table. Features include solid timber construction, mortise-and-tenon joinery, and mitered corners with matched seams/waterfall edges. Stretcher location is at floor level or beneath seat (by request). Specify timber and size from the options below. Please contact sales@twentieth.net for custom materials and sizes.

#### ADDITIONAL INFORMATION

FINISHES

Timber: White Ash Natural, White Ash Grey, White Ash Ebonized, White Ash Whitewashed, Walnut Natural

DIMENSIONS LB3 | 94" W x 12" D x 18" H