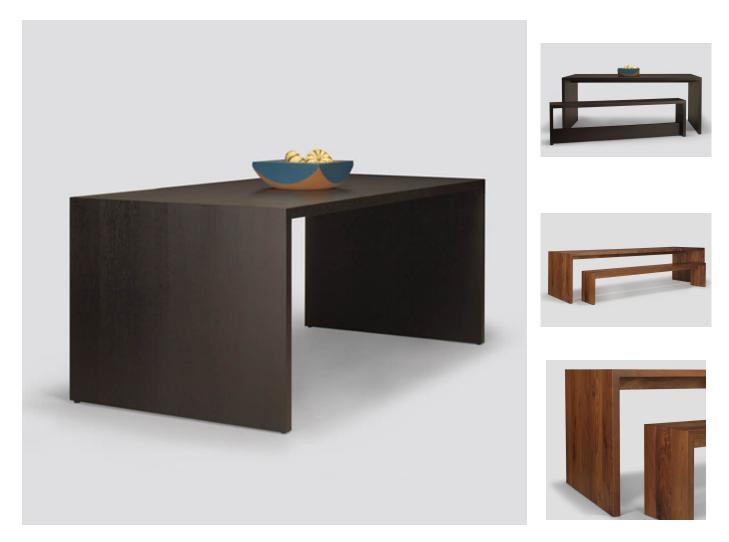

#### DESCRIPTION

Lineground Community tables feature solid timber construction, mortise-and-tenon joinery, and mitered corners with matched seams/waterfall edges. There are 3 standard models. Stretcher location may be at floor or beneath top.

The Lineground bench is offered as a companion to this product. Custom sizes, configurations, and materials are available, as are wire management and power/data option. Please contact sales@twentieth.net for more information.

### FINISHES

Timber: White Ash Natural, White Ash Grey, White Ash Ebonized, White Ash Whitewashed, Walnut Natural

DIMENSIONS L72 | 99" W x 36" D x 29" H