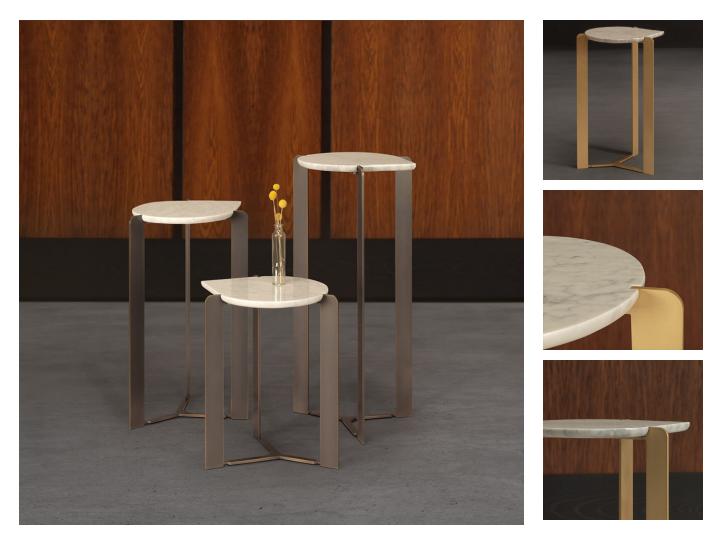

## **Drop Side Table**

Skram

## DESCRIPTION

Drop side tables are constructed of stone and metal and are offered in three models. The 2 cm 'drop' shaped marble top features a reverse bullnose edge profile and is notched to allow the metalwork detail to pass through to the surface. Drop side tables may be used independently or in nested groupings. Custom materials are available. This product is well-suited for contract use on hard flooring surfaces only.

## ADDITIONAL INFORMATION

FINISHES Marble: Carrara Marble, Negro Marquina Marble

twentieth

sales@twentieth.net

Natural Metal: Gunmetal Steel, Brushed Stainless Steel, Dark Rubbed Bronze, Natural Bronze Matte Opaque Metal: Charcoal, Black, White, or Custom

DIMENSIONS D01 | Ø12" x 18" H D02 | Ø12" x 24" H

Please contact sales@twentieth.net for pricing on Brushed Stainless Steel and Rubbed Bronze finishes

SPEC SHEET