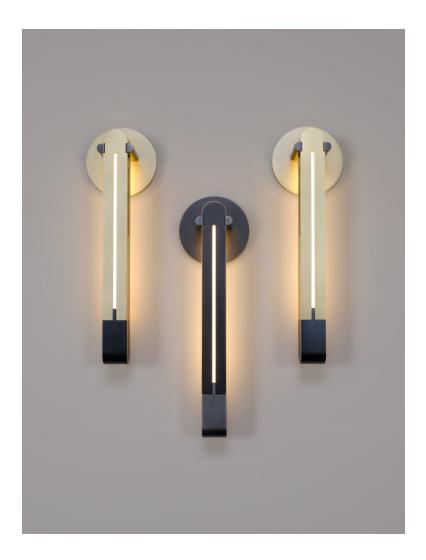

# **Torpedo Sconce** Skram

#### **DESCRIPTION**

Torpedo is an LED driven wall-mounted fixture. The main body is bronze. The end cap and hang bar-with joinery that references the traditional woodworking that defines Skram's products-are gunmetal steel. Light emanates from slots on the front and sides. The rear is fully machined-out and diffused, resulting in the soft illumination of the wall. Professional installation required.

## **DIMENSIONS**

T10| 2" W x 2" D x 19.38" H - 4" Projection from wall - 6" $\varnothing$  Cover Plate

SPEC SHEET INSTALL GUIDE