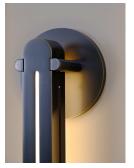

# **Torpedo Sconce** Skram

#### **DESCRIPTION**

Torpedo is an LED driven wall-mounted fixture. The main body is bronze. The end cap and hang bar-with joinery that references the traditional woodworking that defines Skram's products-are gunmetal steel. Light emanates from slots on the front and sides. The rear is fully machined-out and diffused, resulting in the soft illumination of the wall. Professional installation required.