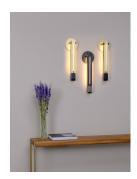

# **Torpedo Sconce** Skram

#### **DESCRIPTION**

Torpedo is an LED driven wall-mounted fixture. The main body is bronze. The end cap and hang bar-with joinery that references the traditional woodworking that defines Skram's products-are gunmetal steel. Light emanates from slots on the front and sides. The rear is fully machined-out and diffused, resulting in the soft illumination of the wall. Professional installation required.