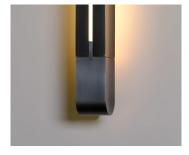

# **Torpedo Sconce** Skram

#### **DESCRIPTION**

Torpedo is an LED driven wall-mounted fixture. The main body is bronze. The end cap and hang bar-with joinery that references the traditional woodworking that defines Skram's products-are gunmetal steel. Light emanates from slots on the front and sides. The rear is fully machined-out and diffused, resulting in the soft illumination of the wall. Professional installation required.