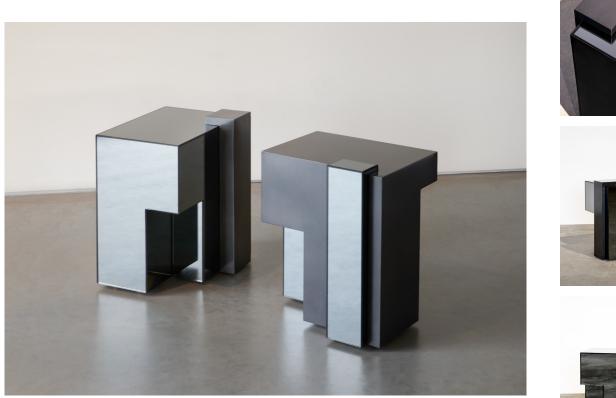

## DESCRIPTION

The Astral Projection series consists of interlocking forms that reference mid-century architecture but make a subtle contemporary update to the classic geometries, focusing on the idea of sliding planes and shifting reflective surfaces rather than the solidity of fixed forms. Available in Pewter Mirror (shown) or Luster Bronze.

## DIMENSIONS

19" H x 16" W x 13" D (48.25 x 40.5 x 33 cm) Astral Projection 3.1: Mirror with metal detail (Pictured Left) Astral Projection 3.2: Metal with mirror detail (Pictured Right)

Edition of 12