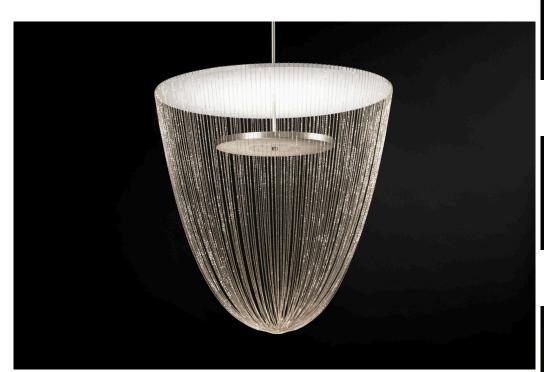

The design of Larose Guyon's Céleste lamp is inspired by the sky lantern's delicate character. Suitable for use alone or in groups, and available in two different sizes, the lamp is a gem that evokes the magic of sky lanterns anywhere it is viewed.

It casts a soft glow, thanks to indirect light from the interior reflected and scattered by the hundred jewellery chains it is made from. With every change in perspective, a viewer will see countless shimmering points of light.

## ADDITIONAL INFORMATION

FINISHES: Aged Brass, Aged Copper, Satin Nickel, Satin Black

DIMENSIONS: 30" x 30" x 30" H

WEIGHT: 25 lbs

LED SOURCE: 3000K - 2 376 Lumens - 61.9 Watts - Dimmable driver

COMPATIBLE DIMMER (Not included): Lutron Diva DVCL-153P or equivalent