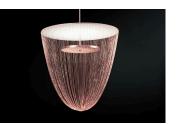

## ADDITIONAL INFORMATION

FINISHES: Aged Brass, Aged Copper, Satin Nickel, Satin Black

DIMENSIONS: 30" x 30" x 30" H

WEIGHT: 25 lbs

LED SOURCE: 3000K - 2 376 Lumens - 61.9 Watts - Dimmable driver

COMPATIBLE DIMMER (Not included): Lutron Diva DVCL-153P or equivalent