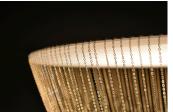

It casts a soft glow, thanks to indirect light from the interior reflected and scattered by the hundred jewellery chains it is made from. With every change in perspective, a viewer will see countless shimmering points of light.