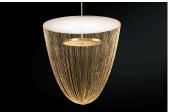

## ADDITIONAL INFORMATION

FINISHES: Aged Brass, Aged Copper, Satin Nickel, Satin Black

DIMENSIONS: 30" x 30" x 30" H

WEIGHT: 25 lbs

LED SOURCE: 3000K - 2 376 Lumens - 61.9 Watts - Dimmable driver

COMPATIBLE DIMMER (Not included): Lutron Diva DVCL-153P or equivalent