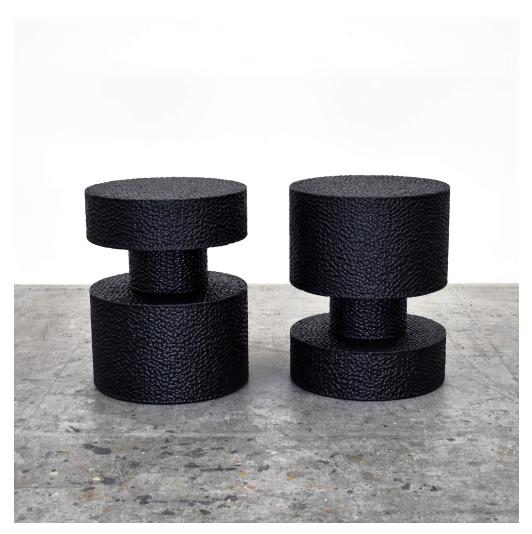

## **DESCRIPTION**

This solid maple piece from John Eric Byers merges modern, simplified geometries with traditional craft, painstakingly hand carved and lacquered with a distinctive textured pattern to give a maximalist finish to a minimalist silhouette. Can be used as a table or stool; items sold separately.

## ADDITIONAL INFORMATION

MATERIAL Solid Maple

**FINISHES** 

Carved and Blackened, Carved and Whitened, Sawn and Blackened, Sawn and Whitened Shown in Carved and Blackened and Sawn and Blackened

**DIMENSIONS** H 20" x Ø 16"