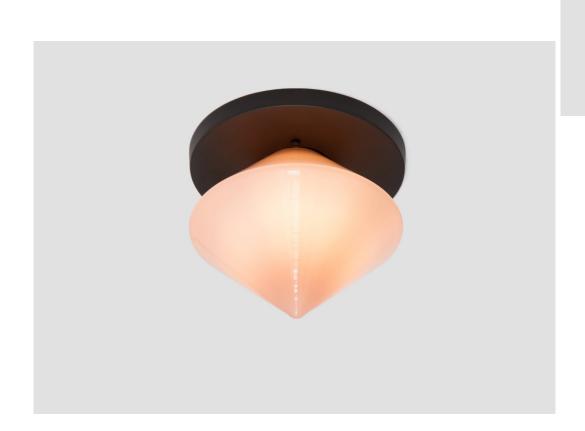

# **Themis Surface**

Bec Brittain

#### **DESCRIPTION**

Originally inspired by Victorian balancing toys, the Themis Surface mount focuses on the cone form of its hand-blown glass diffuser. Available in a range of metal finishes and globe colors.

# ADDITIONAL INFORMATION

**MATERIALS** 

Finished Brass, Glass Globes

**FINISH** 

Brushed Brass, Oil-Rubbed Bronze, Satin Nickel, Nickel Brass Contrast

Special Order Finishes: Polished Brass, Medium Antique Brass, Polished Nickel, Dark Pewter, Polished Black Nickel, Polished Copper, Smoky Copper

# **DIMENSIONS**

6.5" Ø x 6.2" H (16.5 Ø x 16.5 cm H)

# **CANOPY**

6.5 x 0.6" round in metal finish