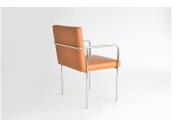

#### **DESCRIPTION**

The Trolley family from Phase Design addresses most seating needs in a simple yet sophisticated manner, helping create a polished and purposeful environment. The Side Chair is available in various metal finishes with or without arms.

# ADDITIONAL INFORMATION

MATERIALS
Solid steel bar with upholstered top

**DIMENSIONS** 

# **FINISH**

Smoked brass, polished chrome, burnt copper, or powder coat finish with upholstered top. Powder coat finishes are available in custom colors.

# **CONFIGURATIONS**

With or without arms

SPEC SHEET