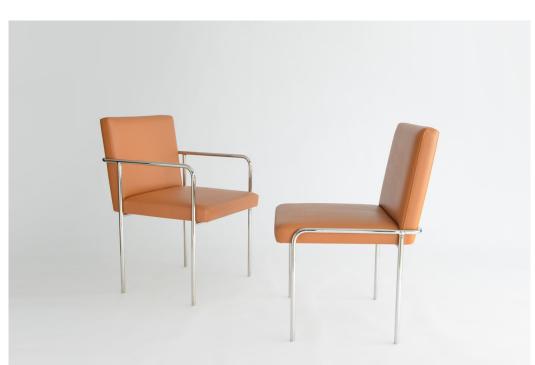

#### **DESCRIPTION**

The Trolley family from Phase Design addresses most seating needs in a simple yet sophisticated manner, helping create a polished and purposeful environment. The Side Chair is available in various metal finishes with or without arms.

# ADDITIONAL INFORMATION

MATERIALS
Solid steel bar with upholstered top

**DIMENSIONS** 

#### W 21.5" x D 23.5" x 32" H

# **FINISH**

Smoked brass, polished chrome, burnt copper, or powder coat finish with upholstered top. Powder coat finishes are available in custom colors.

# **CONFIGURATIONS**

With or without arms

SPEC SHEET