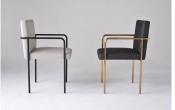

# **FINISH**

Smoked brass, polished chrome, burnt copper, or powder coat finish with upholstered top. Powder coat finishes are available in custom colors.

# **CONFIGURATIONS**

With or without arms

SPEC SHEET