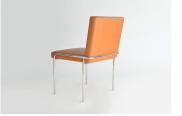

#### **DESCRIPTION**

The Trolley family from Phase Design addresses most seating needs in a simple yet sophisticated manner, helping create a polished and purposeful environment. The Side Chair is available in various metal finishes with or without arms.

# ADDITIONAL INFORMATION

MATERIALS
Solid steel bar with upholstered top

**DIMENSIONS** 

# **FINISH**

Smoked brass, polished chrome, burnt copper, or powder coat finish with upholstered top. Powder coat finishes are available in custom colors.