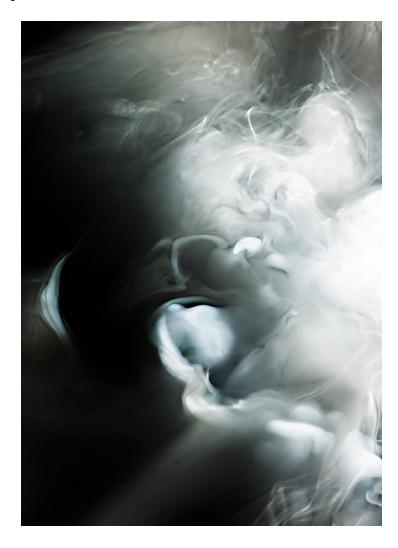

## **Smoke & Mirrors 1**

Daniele Albright

#### **DESCRIPTION**

Interested in collapsing the contradictions between form and formlessness, Daniele Albright's work focuses on the immaterial as the indeterminate and shifting space between perception and the material world. In her limited edition Smoke & Mirrors series, the seemingly formless material of smoke is manipulated using the slightest shifts in atmospheric pressure, air movements significantly lighter than a single breath. The resulting ephemeral forms are captured photographically.