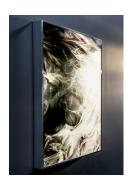

## DESCRIPTION

Interested in collapsing the contradictions between form and formlessness, Daniele Albright's work focuses on the immaterial as the indeterminate and shifting space between perception and the material world. In her limited edition Smoke & Mirrors series, the seemingly formless material of smoke is manipulated using the slightest shifts in atmospheric pressure, air movements significantly lighter than a single breath. The resulting ephemeral forms are captured photographically, and illuminated from within.

## ADDITIONAL INFORMATION

MATERIALS Photographic Transparency, LED panel, Coated Glass, Aluminum

sales@twentieth.net

DIMENSIONS 39" W x 54" H

Edition of 3.