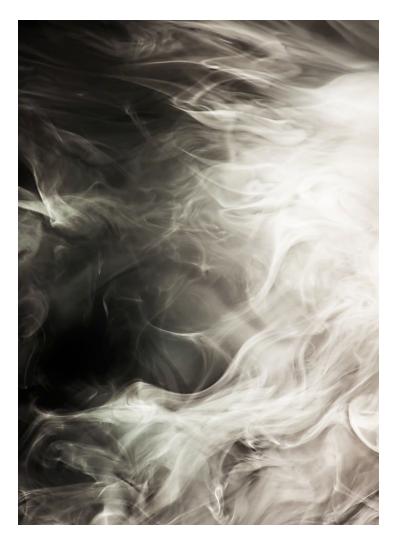

## Smoke & Mirrors 13

Daniele Albright

## DESCRIPTION

Interested in collapsing the contradictions between form and formlessness, Daniele Albright's work focuses on the immaterial as the indeterminate and shifting space between perception and the material world. In her limited edition Smoke & Mirrors series, the seemingly formless material of smoke is manipulated using the slightest shifts in atmospheric pressure, air movements significantly lighter than a single breath. The resulting ephemeral forms are captured photographically, and illuminated from within.