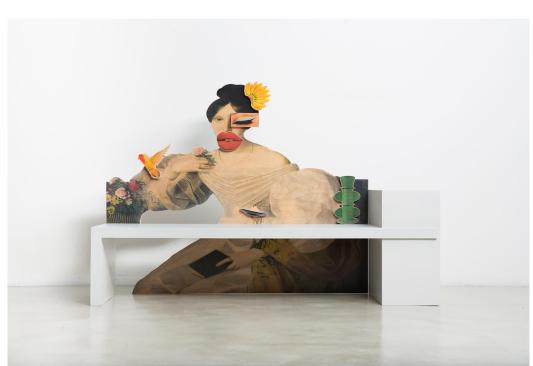

## **One Wink For Yes Bench**

Mattia Biagi

## **DESCRIPTION**

This sculptural bench from Mattia Biagi's Metropolitan Sets series expresses the personal investigation of the artist straddling life and death, nature and civilization, preservation and transformation. The images used to build the bodies of the pieces are references emerging from a lifetime of photographic clippings accumulated in the midst of magazines, pornography, art history, and personal photos.

After having been directly printed on wood with a multilayered ink process, the images are cutout and assembled onto a classic furniture form. This anthology of memories, visions and experiences allows Biagi to draw directly from his subconscious to create a three-dimensional statuary collage.