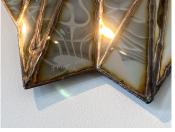

## Wing Wall Piece Stainless Julian Mayor

## **DESCRIPTION**

Julian Mayor's process encompasses both digital design and traditional fabrication. Each piece recasts technology as sculptor while glistening with a splendid metallic sheen and curious imperfections that could only be achieved through meticulous handcrafting. This limited edition design is exclusive to Twentieth.

## ADDITIONAL INFORMATION

Title: Wing (wall piece)

**Dimensions** 

34.3" W x 4.5" D x 31.9" H 47.2" W x 7" D x 51.2" H

Material: Welded mirror polished stainless steel

Origin: United Kingdom

Year: 2018 Editions: 8