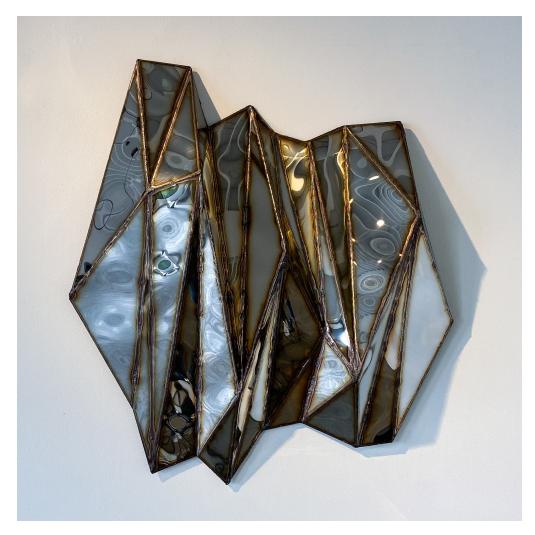

## Wing Wall Piece Stainless Julian Mayor

## **DESCRIPTION**

Julian Mayor's process encompasses both digital design and traditional fabrication. Each piece recasts technology as sculptor while glistening with a splendid metallic sheen and curious imperfections that could only be achieved through meticulous handcrafting. This limited edition design is exclusive to Twentieth.

## ADDITIONAL INFORMATION

Title: Wing (wall piece)

**Dimensions** 

34.3" W x 4.5" D x 31.9" H 47.2" W x 7" D x 51.2" H

Material: Welded mirror polished stainless steel

Origin: United Kingdom

Year: 2018 Editions: 8