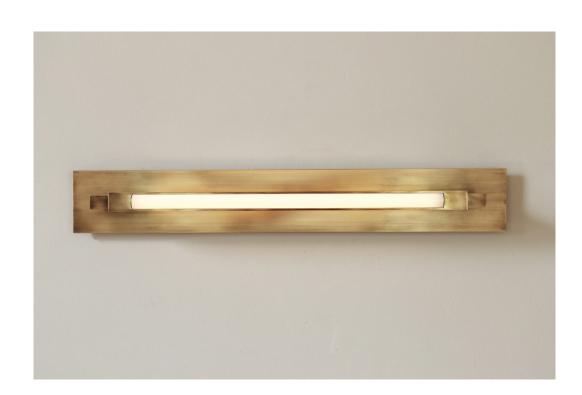

## **Pris Bar Sconce**

Pelle

## **DESCRIPTION**

Named after the character in the neo-noir film, Blade Runner, Pris is available in a series of configurations ranging from simple sconces to multi-dimensional chandeliers. Every fixture is an arrangement of machined linear arms, inset with LED light sources. These beams of light, joined by jewel-shaped connectors, are the defining elements of the Pris system. The double-sided LEDs create an immersive environment with warm light. Impeccably stylish, Pris creates an expandable language of visual geometries.

## ADDITIONAL INFORMATION

MATERIALS: Solid Brass, Machined Aluminum, LED

FINISHES:

Standard: Satin Brass, Polished Nickel

Upgrades: Antique Brass, Dark Bronze, Black Brass

DIMENSIONS: W 3.5in/8.9cm x D 3.75in/9.5cm x H 24in/61cm