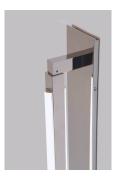

## **DESCRIPTION**

Named after the character in the neo-noir film, Blade Runner, Pris is available in a series of configurations ranging from simple sconces to multi-dimensional chandeliers. Every fixture is an arrangement of machined linear arms, inset with LED light sources. These beams of light, joined by jewel-shaped connectors, are the defining elements of the Pris system. The double-sided LEDs create an immersive environment with warm light. Impeccably stylish, Pris creates an expandable language of visual geometries.

## ADDITIONAL INFORMATION

MATERIALS: Solid Brass, Machined Aluminum, LED

FINISHES:

Standard: Satin Brass, Polished Nickel

Upgrades: Antique Brass, Dark Bronze, Black Brass

DIMENSIONS: W 3.5in/8.9cm x D 3.75in/9.5cm x H 24in/61cm