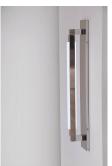

## **DESCRIPTION**

Named after the character in the neo-noir film, Blade Runner, Pris is available in a series of configurations ranging from simple sconces to multi-dimensional chandeliers. Every fixture is an arrangement of machined linear arms, inset with LED light sources. These beams of light, joined by jewel-shaped connectors, are the defining elements of the Pris system. The double-sided LEDs create an immersive environment with warm light. Impeccably stylish, Pris creates an expandable language of visual geometries.

## ADDITIONAL INFORMATION

MATERIALS: Solid Brass, Machined Aluminum, LED

FINISHES:

Standard: Satin Brass, Polished Nickel

Upgrades: Antique Brass, Dark Bronze, Black Brass

DIMENSIONS: W 3.5in/8.9cm x D 3.75in/9.5cm x H 24in/61cm