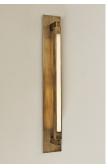

## **Pris Bar Sconce**

Pelle

## **DESCRIPTION**

Named after the character in the neo-noir film, Blade Runner, Pris is available in a series of configurations ranging from simple sconces to multi-dimensional chandeliers. Every fixture is an arrangement of machined linear arms, inset with LED light sources. These beams of light, joined by jewel-shaped connectors, are the defining elements of the Pris system. The double-sided LEDs create an immersive environment with warm light. Impeccably stylish, Pris creates an expandable language of visual geometries.

## ADDITIONAL INFORMATION

MATERIALS: Solid Brass, Machined Aluminum, LED

FINISHES:

Standard: Satin Brass, Polished Nickel

Upgrades: Antique Brass, Dark Bronze, Black Brass

DIMENSIONS: W 3.5in/8.9cm x D 3.75in/9.5cm x H 24in/61cm