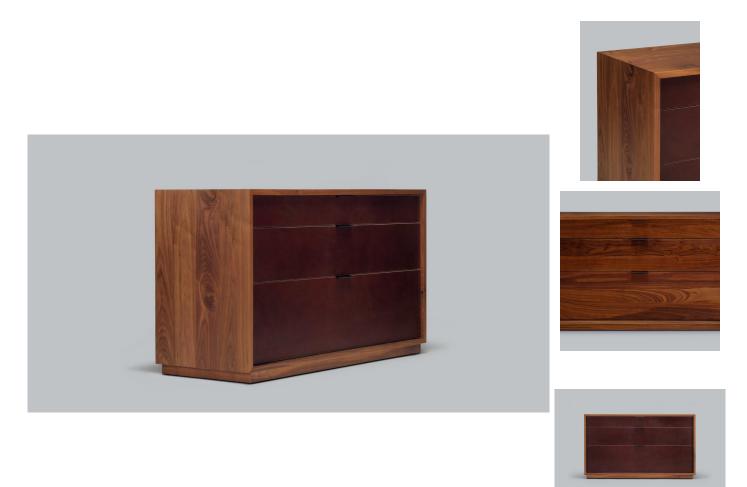

## DESCRIPTION

Lineground 3-drawer bureaus feature solid timber construction, mortise-and-tenon joinery, and mitered corners with matched seams/waterfall edges. There are 2 standard models, and each offers 3 full-width graduated drawers in maple timber with cork-lined bottoms and soft-closing concealed runners and low-profile tab pulls. Custom sizes, configurations, and materials are available.

### FINISHES

Timber: White Ash Natural, White Ash Grey, White Ash Ebonized, White Ash Whitewashed, Rift White Oak Natural, Walnut Natural

sales@twentieth.net

Character Grade Leather: Black, Chestnut, Tan Architectural Grade Leather: Brown, Cream, Medium Grey, Smoke, Warm Beige Metal Finishes: Matte Opaque Black, Brushed Stainless Steel, Natural Rubbed Bronze, Dark Rubbed Bronze, Gunmetal Steel