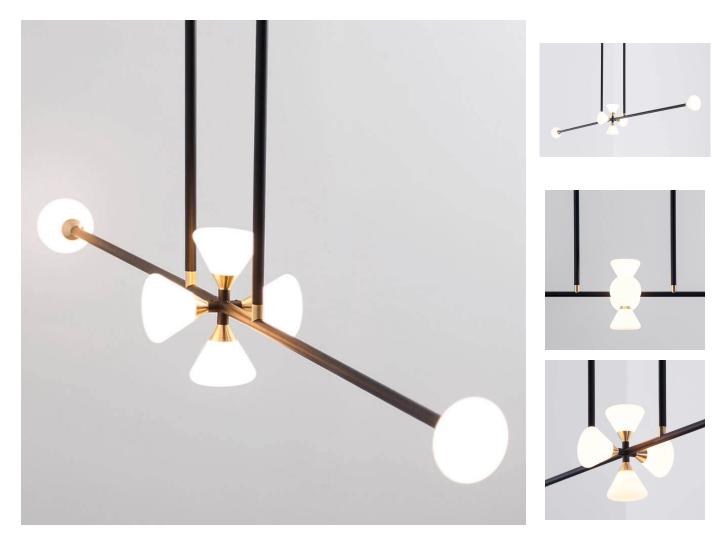

## DESCRIPTION

This award-winning design is all about the details. Brass and hand-blown glass seamlessly blend into the matte-finish armature. The Apollo collection features a balanced, double-stemmed luminary, housing LEDs in opal glass shades to cast a brilliant yet soft light.

## ADDITIONAL INFORMATION

MATERIALS: Brass, Aluminum, Glass, White Oak

FINISHES: Matte Black / Brushed Brass, Matte Black / Brushed Aluminum, Matte Ivory / Brushed Brass, Matte Ivory / Brushed Aluminum, Brushed Brass

DIMENSIONS: L 53in/135cm x W 6in/15cm x H 4.5in/11cm

WEIGHT: 8lb/3.6kg

ILLUMINATION: Socket: G4 Bulb: 5 x 3 Watt G4 LED Wattage: 18 Watts Lumens: 1200 Lumens Color Temperature: 2700 Kelvin Bulb Life: 35,000 Hours Dimming: Triac and ELV