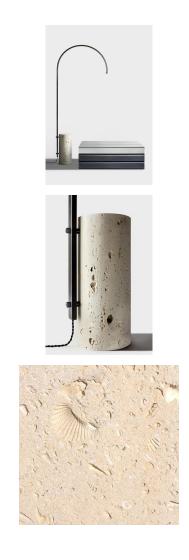

#### **DESCRIPTION**

Cane is the first floor lamp in AlexAllen Studio's expanding lighting collection. Building off the geometries of the Chord collection, the curved steel armature houses an LED light source that emits a warm hue. The rough limestone base acts as both a counterbalance physically as well as texturally. The resultant floor lamp is sculptural, functional and elegant.

#### **MATERIALS**

Plated Steel, Aluminum, Cordova Shell Limestone