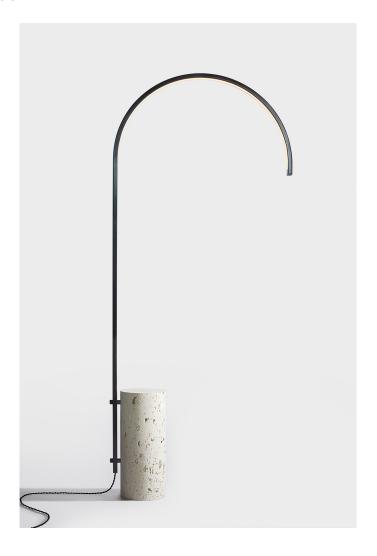

#### **DESCRIPTION**

Cane is the first floor lamp in AlexAllen Studio's expanding lighting collection. Building off the geometries of the Chord collection, the curved steel armature houses an LED light source that emits a warm hue. The rough limestone base acts as both a counterbalance physically as well as texturally. The resultant floor lamp is sculptural, functional and elegant.

#### **MATERIALS**

Plated Steel, Aluminum, Cordova Shell Limestone

#### **DIMENSIONS**

30" W x 72" H