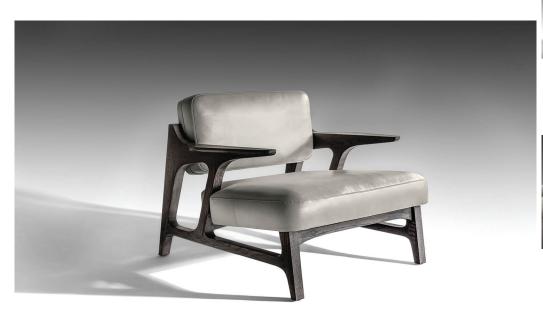

#### **DESCRIPTION**

OKHA's diverse design repertoire is keenly focused on purity of form and a high regard for noble materials, traditional artisanal and hand-crafted techniques. OKHA's creative direction and DNA is clearly stated in its bespoke, limited series works and its production furniture collection.

Each design focuses on an essential statement of line, the resonance of natural materials and the desire to gracefully hold space via a taut and articulate silhouette. The resulting works arrive at a provocative junction of contemporary design and the manifestation of a distinctly personal expression.

#### ADDITIONAL INFORMATION

**MATERIALS** 

Leather, Wood

**VARIATIONS** 

Upholstery: COM or COL

Leather: Black, Mocca, Navy, Straw, Anthracite, Elephant, Oyster, Latte or White

Wood: Natural Ash, Natural Oak, Carbon Ash, Carbon Oak, Dark Java Ash, Dark Java Oak, Chalk Ash, Chalk

Oak or Walnut

**DIMENSIONS** 

31.5" W x 35" D x 29.5" H, SH 15"

PRICING + COM

This OKHA design is priced to accommodate Customer's Own Material (COM).

A limited range of fabrics are available from OKHA at an additional cost.