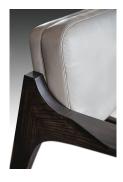

#### ADDITIONAL INFORMATION

**MATERIALS** 

Leather, Wood

**VARIATIONS** 

Upholstery: COM or COL

Leather: Black, Mocca, Navy, Straw, Anthracite, Elephant, Oyster, Latte or White

Wood: Natural Ash, Natural Oak, Carbon Ash, Carbon Oak, Dark Java Ash, Dark Java Oak, Chalk Ash, Chalk

Oak or Walnut

**DIMENSIONS** 

31.5" W x 35" D x 29.5" H, SH 15"

PRICING + COM

This OKHA design is priced to accommodate Customer's Own Material (COM).

A limited range of fabrics are available from OKHA at an additional cost.