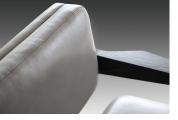

#### ADDITIONAL INFORMATION

**MATERIALS** 

Leather, Wood

**VARIATIONS** 

Upholstery: COM or COL

Leather: Black, Mocca, Navy, Straw, Anthracite, Elephant, Oyster, Latte or White

Wood: Natural Ash, Natural Oak, Carbon Ash, Carbon Oak, Dark Java Ash, Dark Java Oak, Chalk Ash, Chalk

Oak or Walnut

**DIMENSIONS** 

31.5" W x 35" D x 29.5" H, SH 15"

PRICING + COM

This OKHA design is priced to accommodate Customer's Own Material (COM).

A limited range of fabrics are available from OKHA at an additional cost.