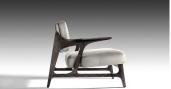

#### ADDITIONAL INFORMATION

**MATERIALS** 

Leather, Wood

**VARIATIONS** 

Upholstery: COM or COL

Leather: Black, Mocca, Navy, Straw, Anthracite, Elephant, Oyster, Latte or White

Wood: Natural Ash, Natural Oak, Carbon Ash, Carbon Oak, Dark Java Ash, Dark Java Oak, Chalk Ash, Chalk

Oak or Walnut

**DIMENSIONS** 

31.5" W x 35" D x 29.5" H, SH 15"

PRICING + COM

This OKHA design is priced to accommodate Customer's Own Material (COM).

A limited range of fabrics are available from OKHA at an additional cost.