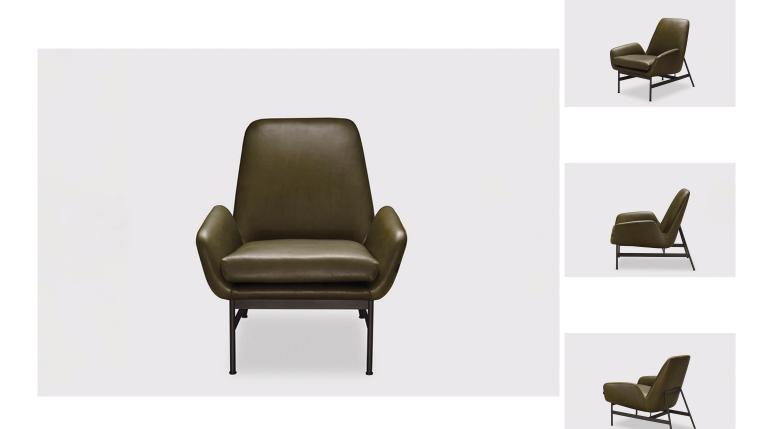

## Nicci Steel

OKHA

## ADDITIONAL INFORMATION

MATERIALS Steel, Leather

MEASUREMENTS W 29.1" x H 33.4" x D 35.2" (740 W x 895 D x 850 H mm )

LEATHER OPTIONS Black, Anthracite, Cigar, Elephant, Latte, Mocca, Navy, Oyster, White