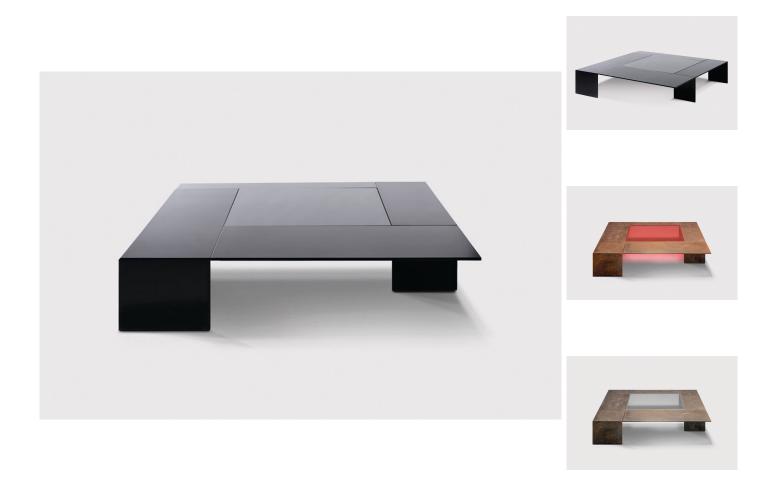

### ADDITIONAL INFORMATION

MATERIALS

Steel, Glass

**VARIATIONS** 

Metal: Patinated Blue Black Mild Steel or Powerdercoated Mild Steel

Glass: Clear, Grey, or Bronze Mirror

**DIMENSIONS** 

47.2" W x 47.2" D x 10.2" H