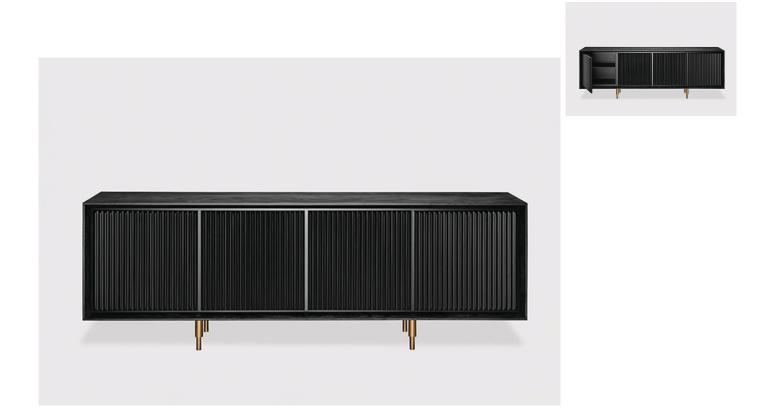

#### ADDITIONAL INFORMATION

**MEASUREMENTS** 

W 86.6" x H 30.8" x D 19.6"(2200 W x 500 D x 784 H mm)

**MATERIALS** 

Wood and Brass

SPEC SHEET