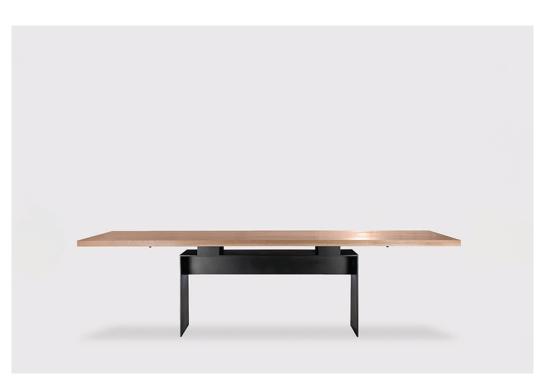

#### ADDITIONAL INFORMATION

**MEASUREMENTS** 

W 28.7 D 36.2 (102.3 x H (2600W x 920D x 730H mm)

MATERIALS

Ash, Oak, Walnut, or Iroko, Steel

WOOD FINISH

Natural Oak, Carbon Oak, Chalked Oak, Mocca Oak, Natural Ash, Carbon Ash, Walnut