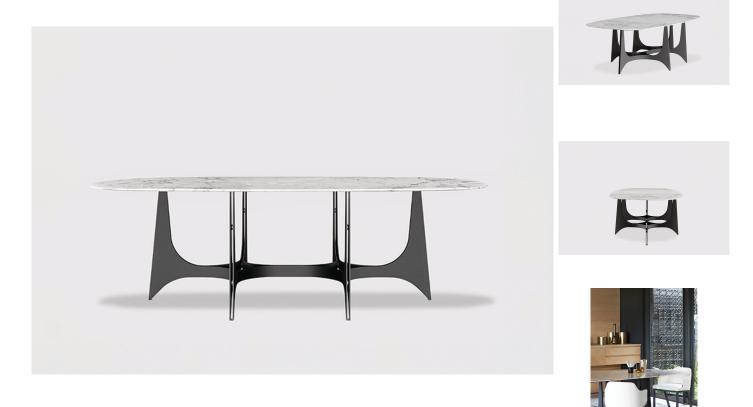

## ADDITIONAL INFORMATION

MATERIALS Marble, Powdercoated Mild Steel Base

VARIATIONS 94.5" W x 49" D x 28.7" H

DIMENSIONS 94.5" W x 49" D x 28.7" H

SPEC SHEET