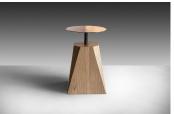

#### ADDITIONAL INFORMATION

**MATERIALS** 

Copper or Brass & Oak or Carbon Larch

**MEASUREMENTS** 

H 19.685" x W 12.6" x D 12.6" (320 W x 320 D x 500 H mm)

FINISH

Polished & Pitted, acid etched, Patinated Copper or Polished & Pitted, acid etched, Patinated Brass

**WOOD OPTIONS** 

French Oak or Carbon Larch

**OKHA MANIFESTO** 