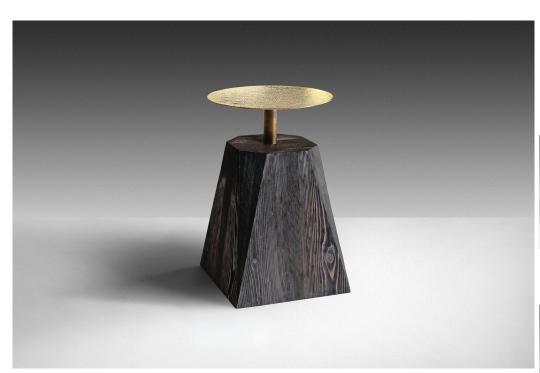

#### ADDITIONAL INFORMATION

**MATERIALS** 

Copper or Brass & Oak or Carbon Larch

**MEASUREMENTS** 

H 19.685" x W 12.6" x D 12.6" (320 W x 320 D x 500 H mm)

FINISH

Polished & Pitted, acid etched, Patinated Copper or Polished & Pitted, acid etched, Patinated Brass

**WOOD OPTIONS** 

French Oak or Carbon Larch

**OKHA MANIFESTO** 