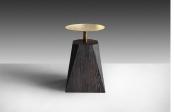

#### ADDITIONAL INFORMATION

**MATERIALS** 

Copper or Brass & Oak or Carbon Larch

**MEASUREMENTS** 

H 19.685" x W 12.6" x D 12.6" (320 W x 320 D x 500 H mm)

FINISH

Polished & Pitted, acid etched, Patinated Copper or Polished & Pitted, acid etched, Patinated Brass

**WOOD OPTIONS** 

French Oak or Carbon Larch

**OKHA MANIFESTO** 