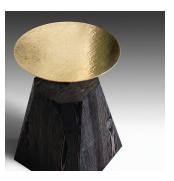

#### ADDITIONAL INFORMATION

**MATERIALS** 

Copper or Brass & Oak or Carbon Larch

**MEASUREMENTS** 

H 19.685" x W 12.6" x D 12.6" (320 W x 320 D x 500 H mm)

FINISH

Polished & Pitted, acid etched, Patinated Copper or Polished & Pitted, acid etched, Patinated Brass

**WOOD OPTIONS** 

French Oak or Carbon Larch

**OKHA MANIFESTO** 