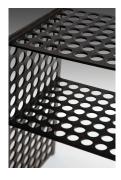

### ADDITIONAL INFORMATION

MATERIALS

Steel

MEASUREMENTS

H 20.8" x W 17.1" x D 11.2" (435W x 285D x 530H mm)

**FINISH** 

Petroleum inky Blue finish with tonal variation

SPEC SHEET