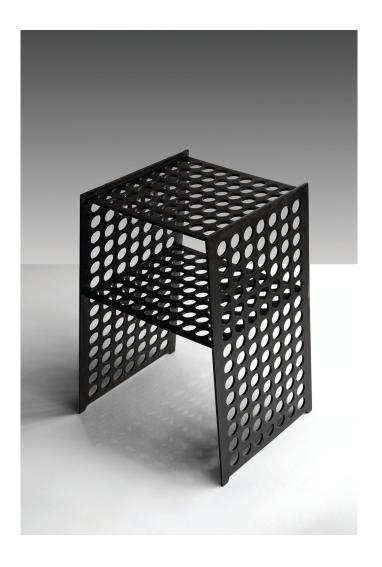

### ADDITIONAL INFORMATION

MATERIALS

Steel

MEASUREMENTS

H 20.8" x W 17.1" x D 11.2" (435W x 285D x 530H mm)

**FINISH** 

Petroleum inky Blue finish with tonal variation

SPEC SHEET