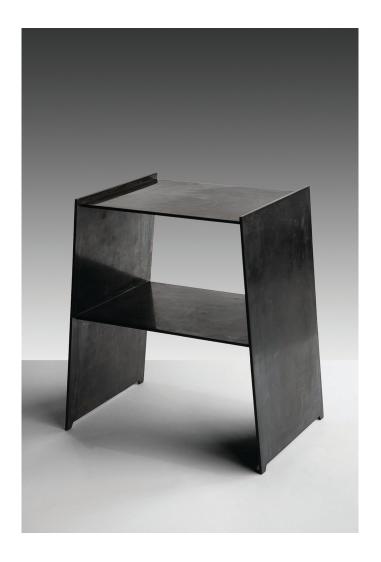

## **Rational Side Table**

**OKHA** 

#### ADDITIONAL INFORMATION

**DIMENSIONS** 

H 18.1" x W 17.1" x D 11.2" (435W x 285D x 460H mm)

MATERIALS

Steel (6mm)

**FINISH** 

Wax, Petroleum / Indigo Tonal Variation

SPEC SHEET