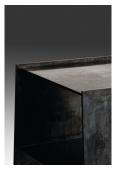

#### ADDITIONAL INFORMATION

**DIMENSIONS** 

H 18.1" x W 17.1" x D 11.2" (435W x 285D x 460H mm)

MATERIALS

Steel (6mm)

**FINISH** 

Wax, Petroleum / Indigo Tonal Variation

SPEC SHEET