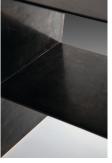

#### ADDITIONAL INFORMATION

**DIMENSIONS** 

H 18.1" x W 17.1" x D 11.2" (435W x 285D x 460H mm)

MATERIALS

Steel (6mm)

**FINISH** 

Wax, Petroleum / Indigo Tonal Variation

SPEC SHEET