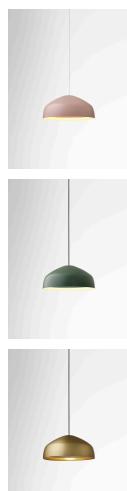

## **DESCRIPTION**

Sitting between the timeless and the contemporary, the Ora pendant features a floating disk surrounded by a beautifully gentle glow. Available in two sizes (Ø450 and Ø600 /Ø17.7x8" / Ø23.6x10.5") and various finish options, Ora is a versatile fixture designed to complement any number of interior settings, from the residential to the commercial and anywhere in between.

## ADDITIONAL INFORMATION

MATERIALS: Anodised or Painted Aluminium and Steel

DIMENSIONS: Ø17.7"x8", Ø23.6"x10.5"

FINISH OPTIONS: White (WHT), Champagne (CHA), Moss (MOS), Slate (SLT), Musk (MSK), Black (BLK)