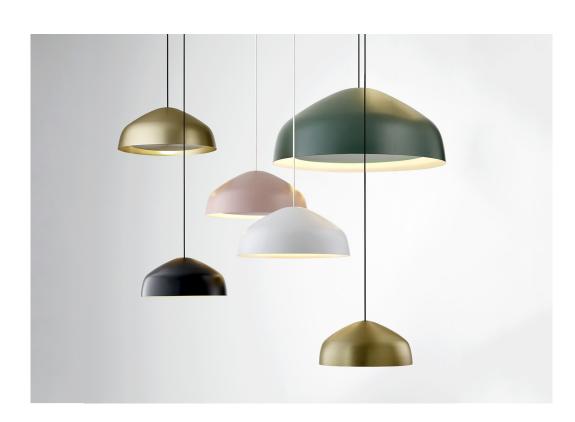

## **DESCRIPTION**

Sitting between the timeless and the contemporary, the Ora pendant features a floating disk surrounded by a beautifully gentle glow. Available in two sizes (Ø450 and Ø600 /Ø17.7x8" / Ø23.6x10.5") and various finish options, Ora is a versatile fixture designed to complement any number of interior settings, from the residential to the commercial and anywhere in between.

## ADDITIONAL INFORMATION

MATERIALS: Anodised or Painted Aluminium and Steel

DIMENSIONS: Ø17.7"x8", Ø23.6"x10.5"

FINISH OPTIONS: White (WHT), Champagne (CHA), Moss (MOS), Slate (SLT), Musk (MSK), Black (BLK)