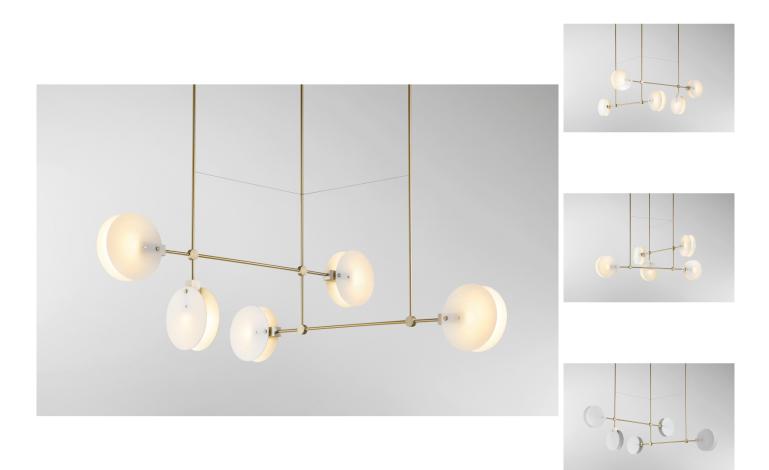

## Nebulae 35 - Five Hanging Horizontal Chandelier

Ross Gardam

#### DESCRIPTION

Designed for use in larger open spaces, working in modular configurations, the Horizontal Nebulae Collection is inspired by the diffusion of both natural and LED light.

Available in several configurations and glass finishes, The Nebulae Horizontal collection is both dynamic and sculptural in its linear form. Ideal feature lighting for grand foyers, above dining tables and hotel lobbies. The body is manufactured from machined aluminum white champagne or black anodized. Nebulae's discs are available in a textured, bubbled black glass, white pearl or a fluted clear glass, each creating a unique light dispersion.

### ADDITIONAL INFORMATION

DIMENSIONS: 65.2" x 65.2" x 23.6"

MATERIALS: Anodised Aluminium, Glass

FINISH OPTIONS: Fluted Glass (FLU), Textured Black (TBB), White Pearl (WHP)

LAMPING: (120V) E26 lamp holder supplied for North America/Canada