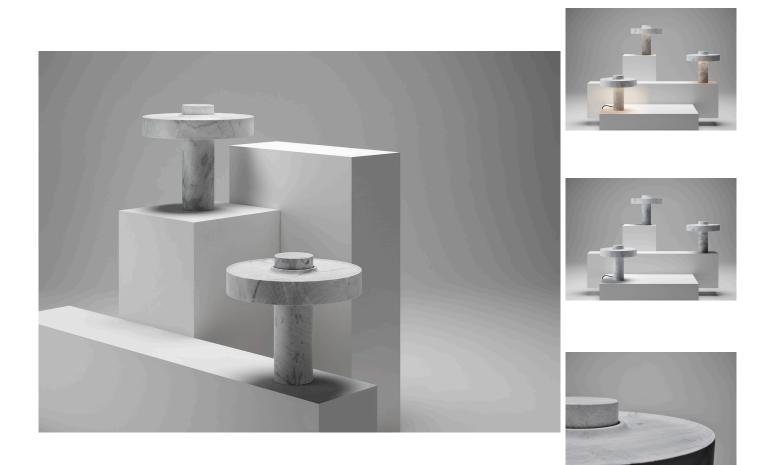

## DESCRIPTION

Just like the brutalist architecture from 60 years ago that it references, the Hemera desk lamp is powerful in its simplicity of form. Hemera is entirely unique in form and materiality and is truly one of a kind object.

Ø300mm / 11.8" 56mm / 2.2" Designed for the New Volumes collection, the two solid circular volumes intersect with no overtly visible light source, creating a striking desktop monolith and a lighting device of refined functionality.

## ADDITIONAL INFORMATION

DIMENSIONS: 15.4" x 14.3"

sales@twentieth.net

MATERIALS: Honed Elba Marble and Anodised Aluminium

FINISH OPTIONS: Elba (ELB)

LAMPING: (120V) E26 lamp holder, NEMA-1, 2-Pin plug supplied for North America /Canada