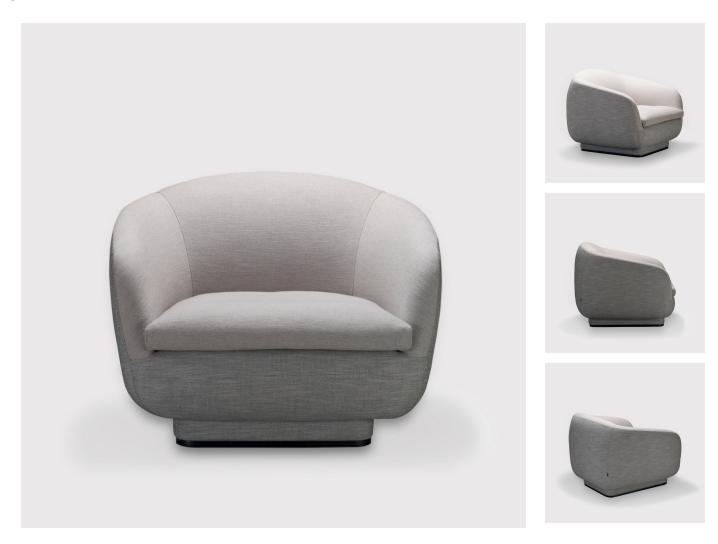

#### ADDITIONAL INFORMATION

**MATERIALS** 

Upholstery, Wood

**VARIATIONS** 

Upholstery: COM or COL

Leather: Black, Mocca, Navy, Straw, Anthracite, Elephant, Oyster, Latte or White

Wood: Natural Ash, Natural Oak, Carbon Ash, Carbon Oak, Dark Java Ash, Dark Java Oak, Chalk Ash, Chalk

Oak or Walnut

**DIMENSIONS** 

38.6" W x 38.6" D x 31.5" H, SH 15.7"

PRICING + COM

This OKHA design is priced to accommodate Customer's Own Material (COM).

A limited range of fabrics are available from OKHA at an additional cost.