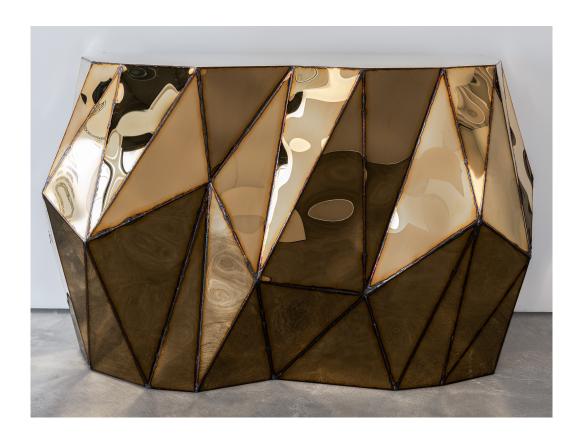

## Rough Split Console Julian Mayor

## **DESCRIPTION**

Julian Mayor's process encompasses both digital design and traditional fabrication. Each piece recasts technology as sculptor while glistening with a splendid metallic sheen and curious imperfections that could only be achieved through meticulous handcrafting. This gold limited edition design is exclusive to Twentieth.

## ADDITIONAL INFORMATION

Title: Rough Split (console)

**Dimensions** 

Gold: 57.5" W x 18.7" D x 35" H Silver: 63.4" W x 19.7" D x 35" H

Black: 63.4" W x 19.7" D x 35" H

Material: Welded mirror polished stainless steel