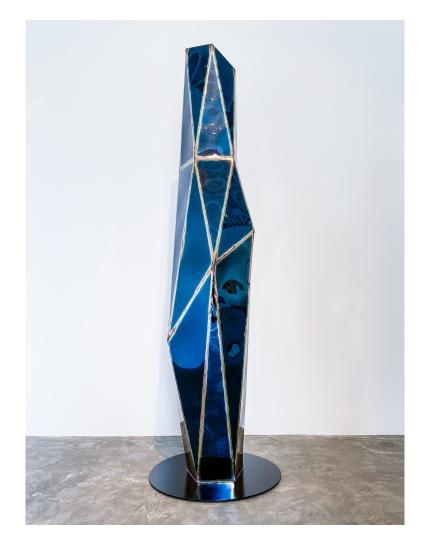

## King Floor Lamp

## DESCRIPTION

Julian Mayor's process encompasses both digital design and traditional fabrication. Each piece recasts technology as sculptor while glistening with a splendid metallic sheen and curious imperfections that could only be achieved through meticulous handcrafting. This limited edition design is exclusive to Twentieth.

## ADDITIONAL INFORMATION

Title: King (floor lamp) Dimensions: H73.2" x W15" x D13.8" Material: Welded mirror polished stainless steel Finish: Sapphire