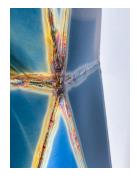

## DESCRIPTION

Julian Mayor's process encompasses both digital design and traditional fabrication. Each piece recasts technology as sculptor while glistening with a splendid metallic sheen and curious imperfections that could only be achieved through meticulous handcrafting. This limited edition design is exclusive to Twentieth.

## ADDITIONAL INFORMATION

Title: King (floor lamp) Dimensions: H73.2" x W15" x D13.8" Material: Welded mirror polished stainless steel Finish: Sapphire