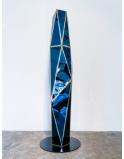

## King Floor Lamp

## DESCRIPTION

Julian Mayor's process encompasses both digital design and traditional fabrication. Each piece recasts technology as sculptor while glistening with a splendid metallic sheen and curious imperfections that could only be achieved through meticulous handcrafting. This limited edition design is exclusive to Twentieth.

## ADDITIONAL INFORMATION

Title: King (floor lamp) Dimensions: H73.2" x W15" x D13.8" Material: Welded mirror polished stainless steel Finish: Sapphire