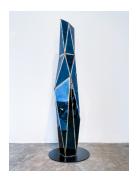

## King Floor Lamp

## DESCRIPTION

Julian Mayor's process encompasses both digital design and traditional fabrication. Each piece recasts technology as sculptor while glistening with a splendid metallic sheen and curious imperfections that could only be achieved through meticulous handcrafting. This limited edition design is exclusive to Twentieth.

## ADDITIONAL INFORMATION

Title: King (floor lamp) Dimensions: H73.2" x W15" x D13.8" Material: Welded mirror polished stainless steel Finish: Sapphire