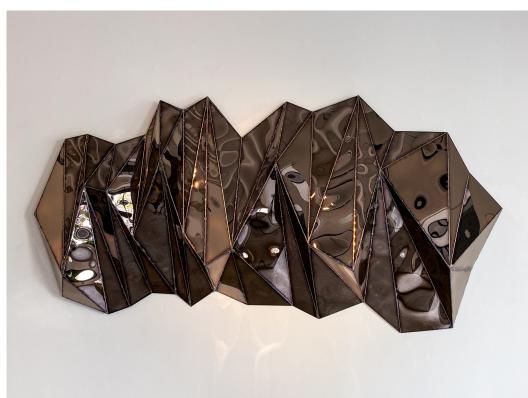

## **Double Wing**

Julian Mayor

## **DESCRIPTION**

Julian Mayor's process encompasses both digital design and traditional fabrication. Each piece recasts technology as sculptor while glistening with a splendid metallic sheen and curious imperfections that could only be achieved through meticulous handcrafting. This limited edition design is exclusive to Twentieth.

## ADDITIONAL INFORMATION

Title: Double Wing (wall piece)
Dimensions: H48" x W89.8" x D9.8"

Material: Welded mirror polished stainless steel

Finish: Bronze

Origin: United Kingdom

Year: 2019 Editions: 5